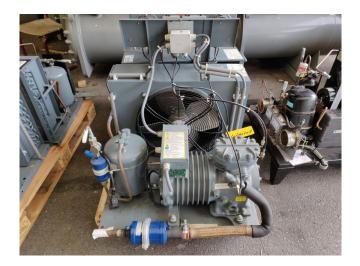

## **DWM DLLP-30X-EWL Condensing unit**

# Used DWM DLLP-30X-EWL Condensing unit

Used, well maintened condensing unit. Build by DWM (Model: H8-LL-30X-EWL ) Including a DWM DLLP 30X EWL Piston compressor. Refrigeration compressor (sn: 1588730) // Our capacity table is based on the used type of Freon. You can also use this compressor on alternative types of Freon. For all the other specs, see the picture of the manufacturer model plate or the attached pdf file (if available) \*Why choose for HOSBV? Were not only the largest used refrigeration specialist in Europe, but also, we deliver all equipment including an extensive test, warranty and industrial cleaning. \*Optional we can also arrange the logistics.