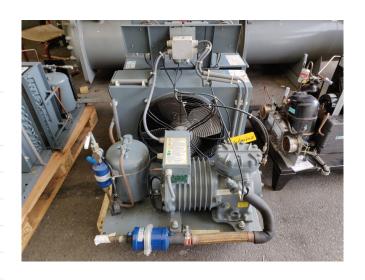

## **DWM DLLP-30X-EWL Condensing unit**

# Used DWM DLLP-30X-EWL Condensing unit

Used, well maintened condensing unit. Build by DWM (Model: H8-LL-30X-EWL ) Including a DWM DLLP 30X EWL Piston compressor. Refrigeration compressor (sn: 1588730) // Our capacity table is based on the used type of Freon. You can also use this compressor on alternative types of Freon. For all the other specs, see the picture of the manufacturer model plate or the attached pdf file (if available) \*Why choose for HOSBV? Were not only the largest used refrigeration specialist in Europe, but also, we deliver all equipment including an extensive test, warranty and industrial cleaning. \*Optional we can also arrange the logistics.