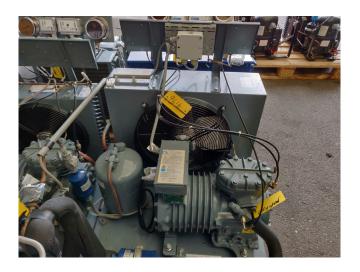

## **DWM DLLP-30X-EWL Condensing unit**

# Used DWM DLLP-30X-EWL Condensing unit

Used, well maintened condensing unit. Build by DWM (Model: H8-LL-30X-EWL ) Including a DWM DLLP 30X EWL Piston compressor. Refrigeration compressor (sn: 1588730) // Our capacity table is based on the used type of Freon. You can also use this compressor on alternative types of Freon. For all the other specs, see the picture of the manufacturer model plate or the attached pdf file (if available) \*Why choose for HOSBV? Were not only the largest used refrigeration specialist in Europe, but also, we deliver all equipment including an extensive test, warranty and industrial cleaning. \*Optional we can also arrange the logistics.