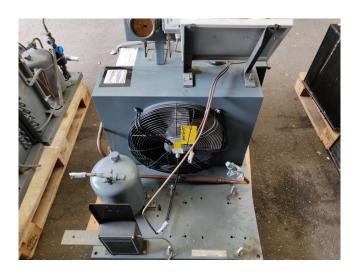

## **DWM DLLP-30X-EWL Condensing unit**

# Used DWM DLLP-30X-EWL Condensing unit

Used, well maintened condensing unit. Build by DWM (Model: H8-LL-30X-EWL ) Including a DWM DLLP 30X EWL Piston compressor. Refrigeration compressor (sn: 1588730) // Our capacity table is based on the used type of Freon. You can also use this compressor on alternative types of Freon. For all the other specs, see the picture of the manufacturer model plate or the attached pdf file (if available) \*Why choose for HOSBV? Were not only the largest used refrigeration specialist in Europe, but also, we deliver all equipment including an extensive test, warranty and industrial cleaning. \*Optional we can also arrange the logistics.